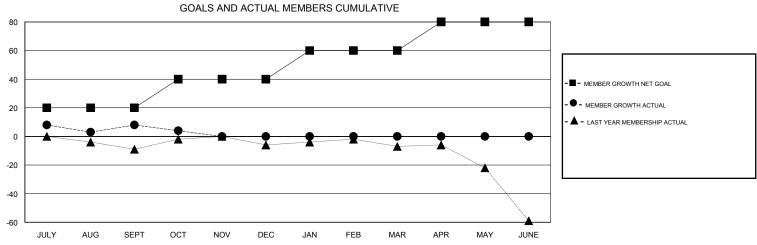

## MONTHLY MEMBERSHIP PROGRESS REPORT

District 45

Results as of: 10/31/2019

| DROPPED CLUBS: 1  DROPPED MEMBERS |         | 11 CLUBS OF 33 ADDED 1 OR MORE<br>NEW MEMBERS | GENDER DISTRIBL<br>MALE<br>FEMALE | OTION<br>646 (61.00%)<br>413 (39.00%) |     |
|-----------------------------------|---------|-----------------------------------------------|-----------------------------------|---------------------------------------|-----|
| DECEASED                          | 4       | CLICK HERE FOR CUMULATIVE  MEMBERSHIP DATA    | TOTAL FAMILY UNIT MEMBERS         |                                       | 224 |
| CLUB CANCELLED OTHER              | 0<br>21 |                                               | FAMILY MEMBERS PAYING HALF 1      |                                       | 115 |
| TOTAL                             | 25      |                                               | 5023                              |                                       |     |