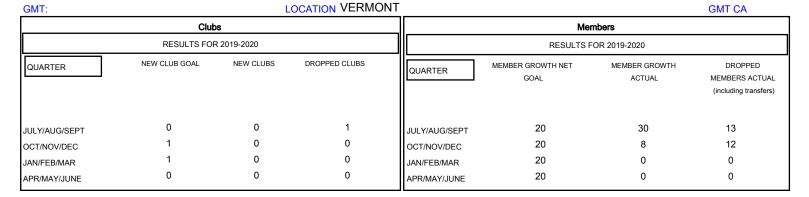

## MONTHLY MEMBERSHIP PROGRESS REPORT

District 45

Results as of: 10/31/2019

| DROPPED CLUBS: 1  DROPPED MEMBERS |         | 11 CLUBS OF 33 ADDED 1 OR MORE<br>NEW MEMBERS | GENDER DISTRIBL<br>MALE<br>FEMALE | OTION<br>646 (61.00%)<br>413 (39.00%) |     |
|-----------------------------------|---------|-----------------------------------------------|-----------------------------------|---------------------------------------|-----|
| DECEASED                          | 4       | CLICK HERE FOR CUMULATIVE  MEMBERSHIP DATA    | TOTAL FAMILY UNIT MEMBERS         |                                       | 224 |
| CLUB CANCELLED OTHER              | 0<br>21 |                                               | FAMILY MEMBERS PAYING HALF 1      |                                       | 115 |
| TOTAL                             | 25      |                                               | 5023                              |                                       |     |